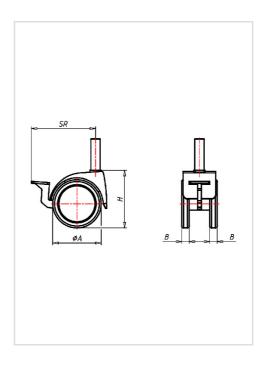

| Swivel castor with wheel                                | Wheel-⊘ A x width B mm: 75x13+13 |
|---------------------------------------------------------|----------------------------------|
| brake                                                   |                                  |
| Load Capacity kg:                                       | 60                               |
| Load capacity tested according to EN 12530 and EN 12527 |                                  |
| Overall height H mm:                                    | 93                               |
| Stern mm:                                               | 10x34                            |
| Swivel radius SR mm:                                    | 88                               |
| Wheel bearing:                                          | Nylon plain bearing              |