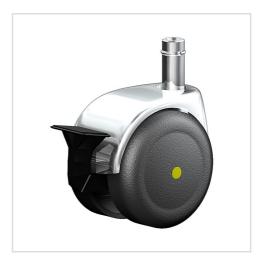

# Swivel castor with wheel brake 541 10x34 75 PEL

Furniture Castors Series 540 ST - Wheel PEL

1 -20 °C - +60 °C

#### Wheel

Casted high quality nylon wheel, blackelecrically conductive  ${<}10^4\Omega$ 

Zinc-die-cast housing - chrome plated Swivel bearing with combined plain-ball bearing Wheel brake - glass fibre reinforced Wheel axle revited

| Swivel castor with wheel                                | Wheel-⊘ A x width B mm: 75x13+13 |
|---------------------------------------------------------|----------------------------------|
| brake                                                   |                                  |
| Load Capacity kg:                                       | 60                               |
| Load capacity tested according to EN 12530 and EN 12527 |                                  |
| Overall height H mm:                                    | 93                               |
| Stern mm:                                               | 10x34                            |
| Swivel radius SR mm:                                    | 88                               |
| Wheel bearing:                                          | Nylon plain bearing              |